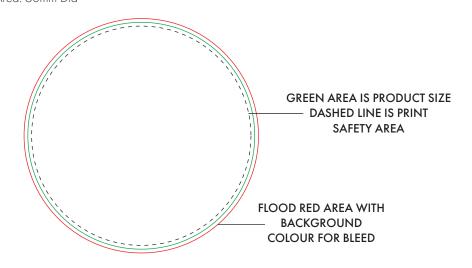

we accept that you understand these terms.

- 1. Your order will not go in to print and production time cannot be confirmed, unless artwork has been approved via the online system.
- 2. Once printed, artwork cannot be amended, mistakes must be rectified at visual stage.
- 3. Claims for faulty goods will be honoured, only if the goods are returned to us. We will not issue credits/refunds for items that have been distributed. Please ensure that goods are satisfactory before distribution
- 4. We are not responsible for delays during transit.

By approving this visual, you are confirming you have thoroughly checked all information, including layout, fonts, spelling, print colours, print size, print position, product, product colour and quantity.



## ARTWORK SCALE 100% Print Area: 60mm Dia



# **SOWING INSTRUCTIONS (INSIDE LID)**

## **CHRISTMAS TREE**

Place your Cocopress peat free soil tablets in 200ml of warm water when they will quickly expand. Fill drum with most of the compost, sprinkle the seeds thinly over the surface, cover with additional 3mm layer of compost. Keep in a warm, light position away from direct sunlight and well watered at all times. When seedlings are large enough to handle transplant into larger pots or into the garden