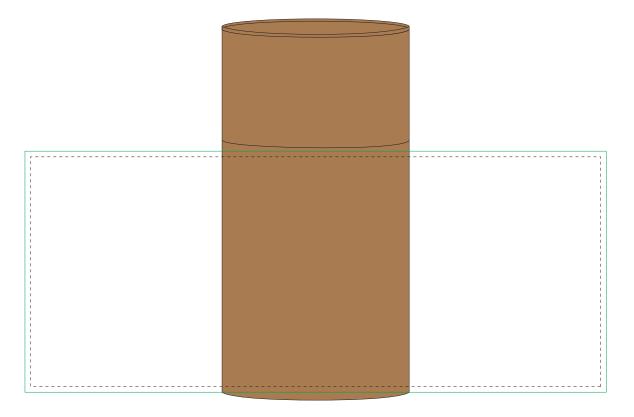

#### ARTWORK SCALE 75%

Product Image for visualisation - colours may vary

The dashed line is to demonstrate print area and will not appear on your printed item